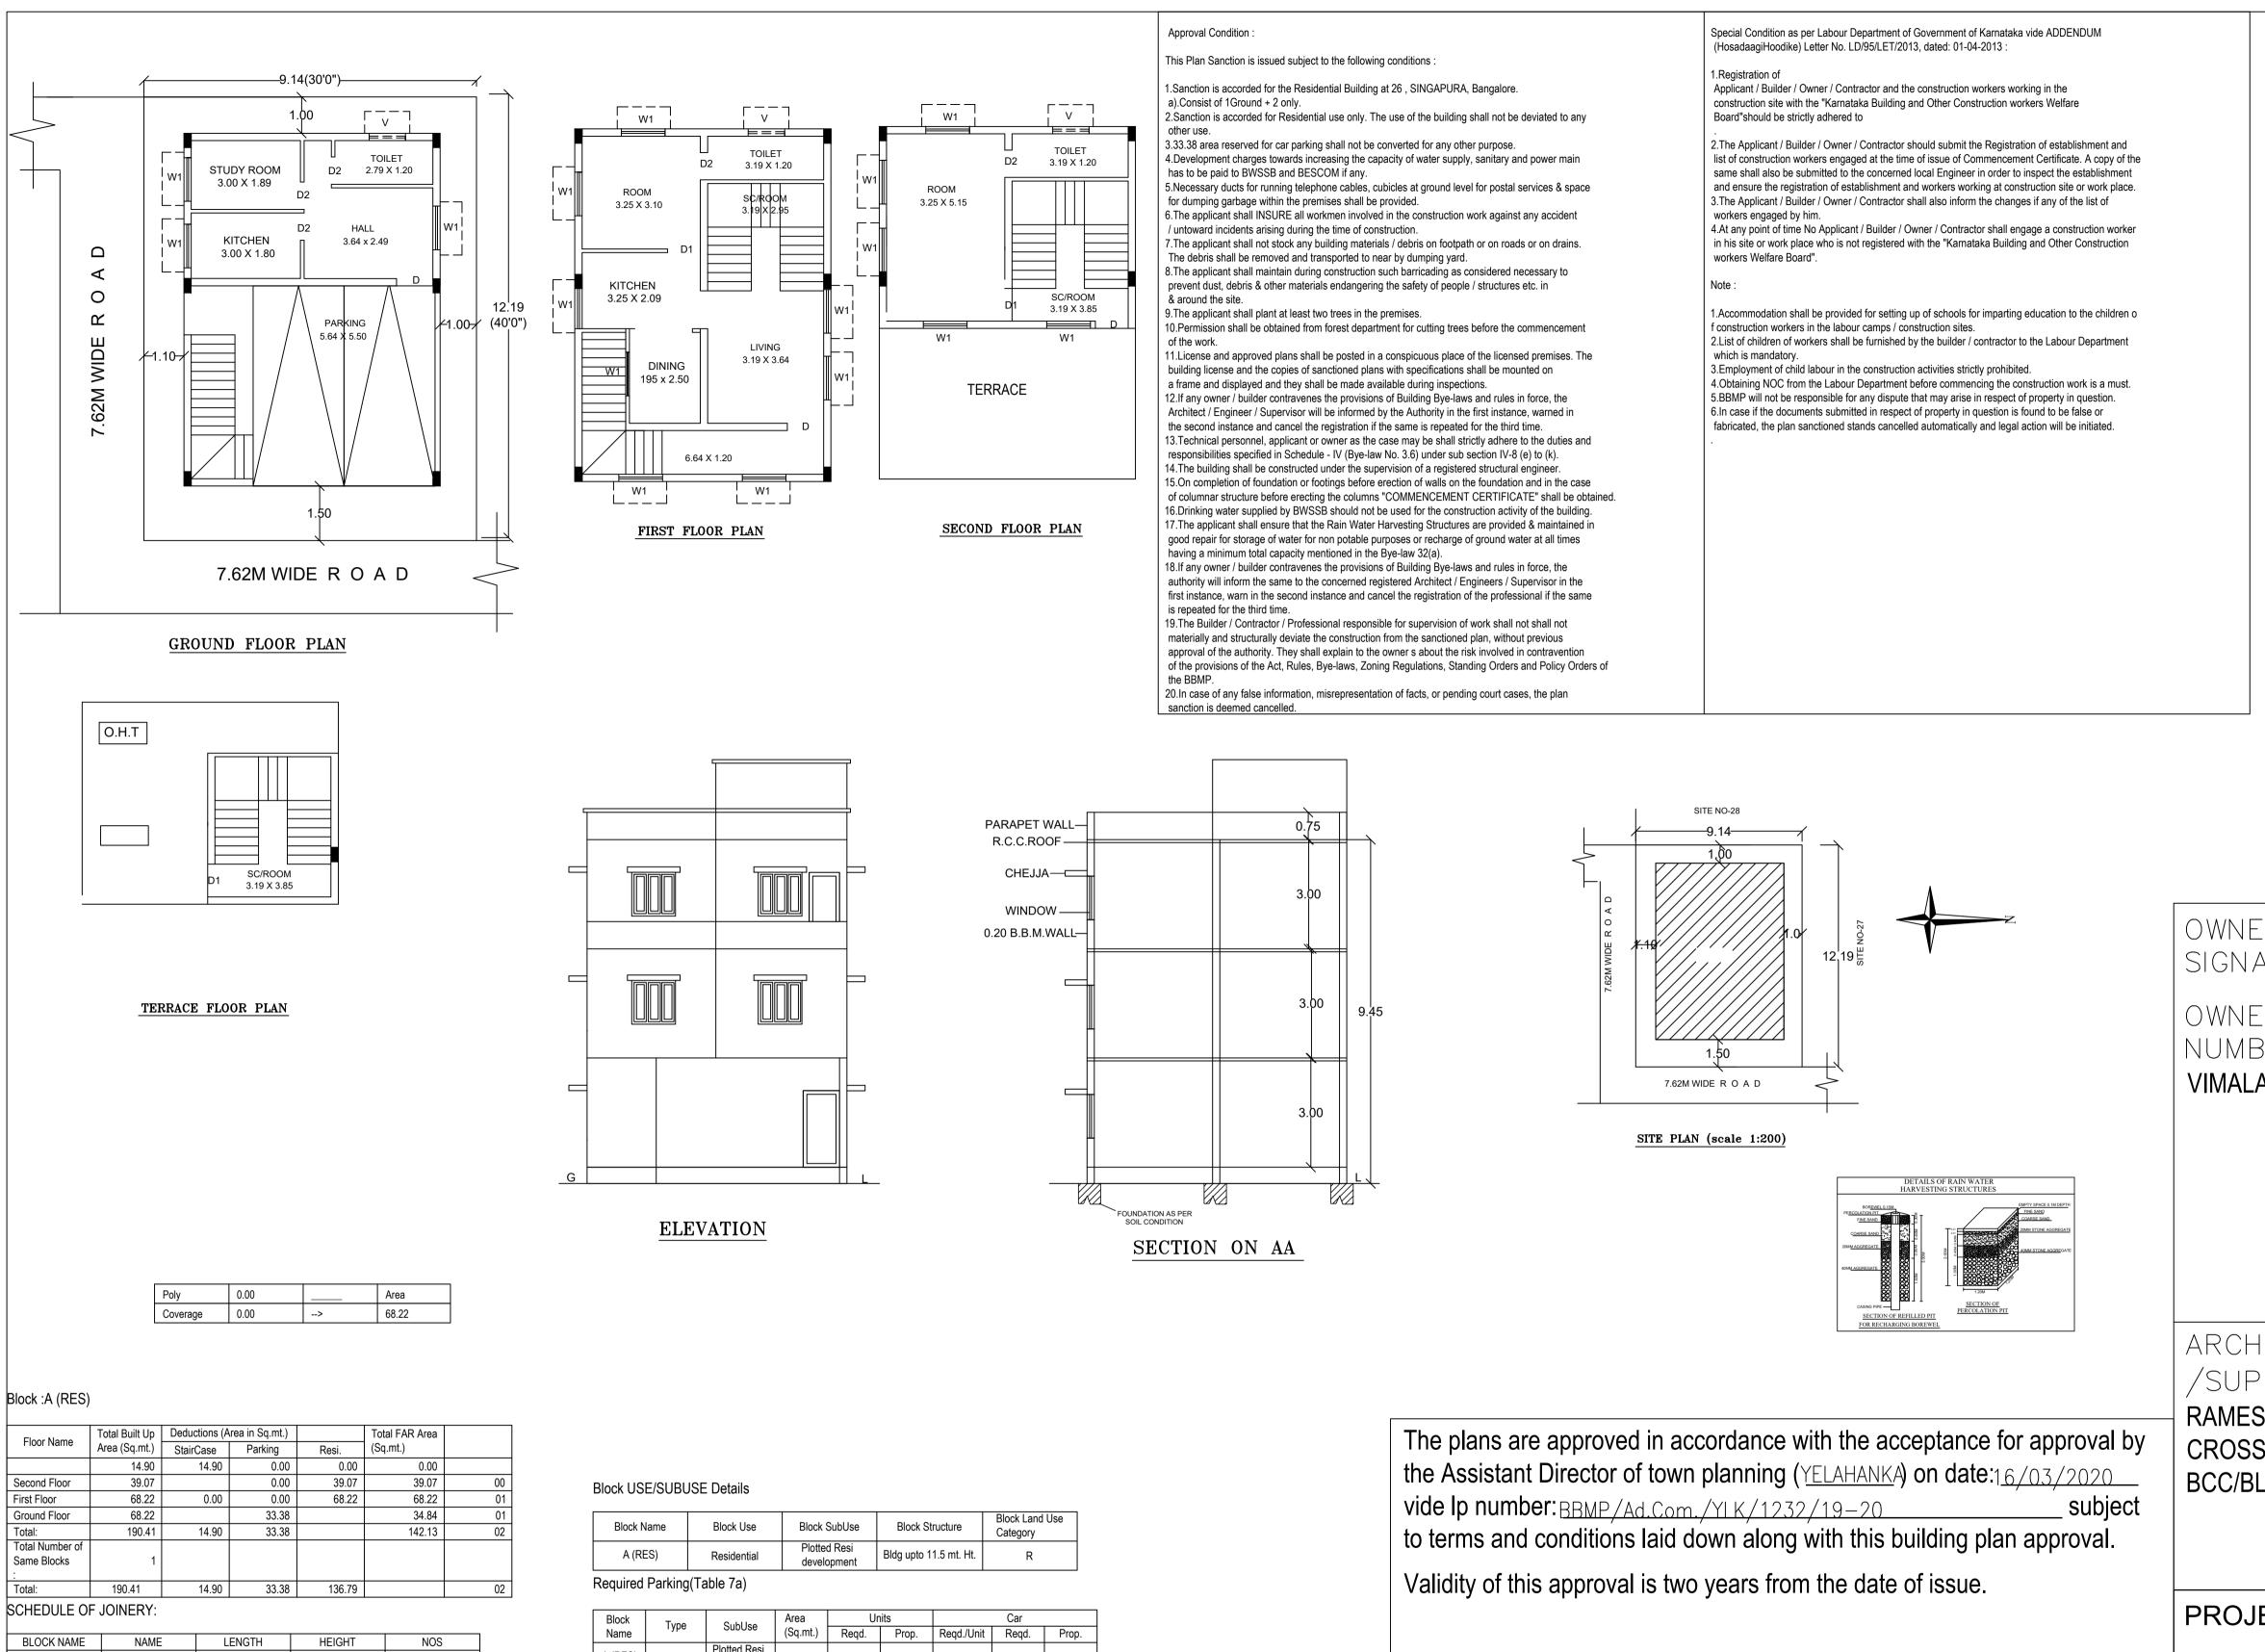

| A (RES)     | D2       | 0.75 | 2.10 | 05 |
|-------------|----------|------|------|----|
| A (RES)     | D1       | 0.90 | 2.10 | 03 |
| A (RES)     | D        | 1.00 | 2.10 | 02 |
| SCHEDULE OF | JOINERY: |      |      |    |

| BLOCK NAME | NAME | LENGTH | HEIGHT | NOS |
|------------|------|--------|--------|-----|
| A (RES)    | W1   | 1.20   | 1.20   | 14  |
| A (RES)    | V    | 1.20   | 1.20   | 03  |
| A (RES)    | W1   | 1.80   | 1.20   | 01  |
| A (RES)    | W1   | 2.09   | 1.20   | 01  |

UnitBUA Table for Block :A (RES)

| FLOOR                | Name     | UnitBUA Type | UnitBUA Area | Carpet Area | No. of Rooms | No. of Tenement |
|----------------------|----------|--------------|--------------|-------------|--------------|-----------------|
| GROUND<br>FLOOR PLAN | SPLIT GF | FLAT         | 29.50        | 24.48       | 4            | 1               |
| FIRST FLOOR<br>PLAN  | SPLIT FF | FLAT         | 107.29       | 76.86       | 5            | 1               |
| SECOND<br>FLOOR PLAN | SPLIT FF | FLAT         | 0.00         | 0.00        | 2            | 0               |
| Total:               | -        | -            | 136.79       | 101.34      | 11           | 2               |

ISO\_A1\_(841.00\_x\_594.00\_MM)

| Block   | Туре        | SubUse                      | Area     | Ur    | nits  |            | Car   |       |
|---------|-------------|-----------------------------|----------|-------|-------|------------|-------|-------|
| Name    | Туре        | Subuse                      | (Sq.mt.) | Reqd. | Prop. | Reqd./Unit | Reqd. | Prop. |
| A (RES) | Residential | Plotted Resi<br>development | 50 - 225 | 1     | -     | 1          | 1     | -     |
|         | Total :     |                             | -        | -     | -     | -          | 1     | 2     |

Parking Check (Table 7b)

| Vehicle Type  | R   | eqd.          | Achieved |               |  |
|---------------|-----|---------------|----------|---------------|--|
|               | No. | Area (Sq.mt.) | No.      | Area (Sq.mt.) |  |
| Car           | 1   | 13.75         | 2        | 27.50         |  |
|               | 1   | 13.75         | 2        | 27.50         |  |
| TwoWheeler    | -   | 13.75         | 0        | 0.00          |  |
| Other Parking |     | -             | -        | 5.88          |  |
|               |     | 27.50         |          | 33.38         |  |

FAR & Tenement Details

|   | Block        | No. of Same<br>Bldg | Total Built Up<br>Area (Sq.mt.) |           |         | Proposed FAR<br>Area<br>(Sq.mt.) |        | Tnmt (No.) |
|---|--------------|---------------------|---------------------------------|-----------|---------|----------------------------------|--------|------------|
|   |              |                     |                                 | StairCase | Parking | Resi.                            |        |            |
|   | A (RES)      | 1                   | 190.41                          | 14.90     | 33.38   | 136.79                           | 142.13 | 02         |
| G | Grand Total: | 1                   | 190.41                          |           | 33.38   | 136.79                           | 142.13 | 2.00       |